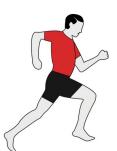

Can you run as fast as possible?

#### **Top Tips**

Run pumping your arms

Keep your head up so you can see where you are going to ensure that you are safe.